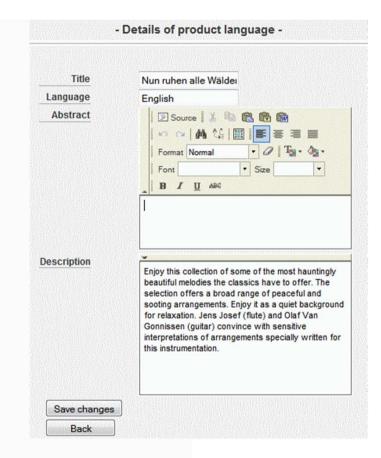

# **Shop Administration: Administration View**

- Additional view in OpenCms workplace
- Look customizable by CSS

Prices Attributes Linkage Languages Categories Actual rating

| Currency        | Brutto Price | <u>Vat</u> | Price | Start date | End date   | Group           |            |        |
|-----------------|--------------|------------|-------|------------|------------|-----------------|------------|--------|
| Euro            | 15.9         | 0.0        | 13.36 | 2002-01-01 | 2020-12-31 | Direktbesteller | Edit Price | remove |
| Swiss Franc     | 25.1         | 0.0        | 21.1  | 2002-01-01 | 2020-12-31 | Direktbesteller | Edit Price | remove |
| US Dollar       | 21.5         | 0.0        | 18.6  | 2002-01-01 | 2020-12-31 | Direktbesteller | Edit Price | remove |
| Canadian Dollar | 24.5         | 0.0        | 20.6  | 2002-01-01 | 2020-12-31 | Direktbesteller | Edit Price | remove |