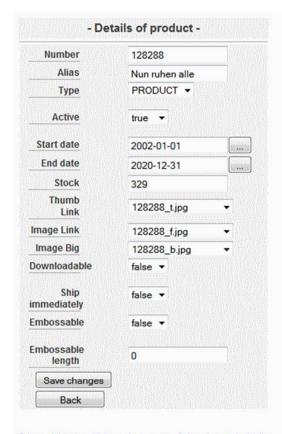

# **Shop Administration: Administration View**

- Additional view in OpenCms workplace
- Look customizable by CSS

Prices Attributes Linkage Languages Categories Actual rating

| Currency        | Brutto Price | <u>Vat</u> | Price | Start date | End date   | Group           |            |        |
|-----------------|--------------|------------|-------|------------|------------|-----------------|------------|--------|
| Euro            | 15.9         | 0.0        | 13.36 | 2002-01-01 | 2020-12-31 | Direktbesteller | Edit Price | remove |
| Swiss Franc     | 25.1         | 0.0        | 21.1  | 2002-01-01 | 2020-12-31 | Direktbesteller | Edit Price | remove |
| US Dollar       | 21.5         | 0.0        | 18.6  | 2002-01-01 | 2020-12-31 | Direktbesteller | Edit Price | remove |
| Canadian Dollar | 24.5         | 0.0        | 20.6  | 2002-01-01 | 2020-12-31 | Direktbesteller | Edit Price | remove |