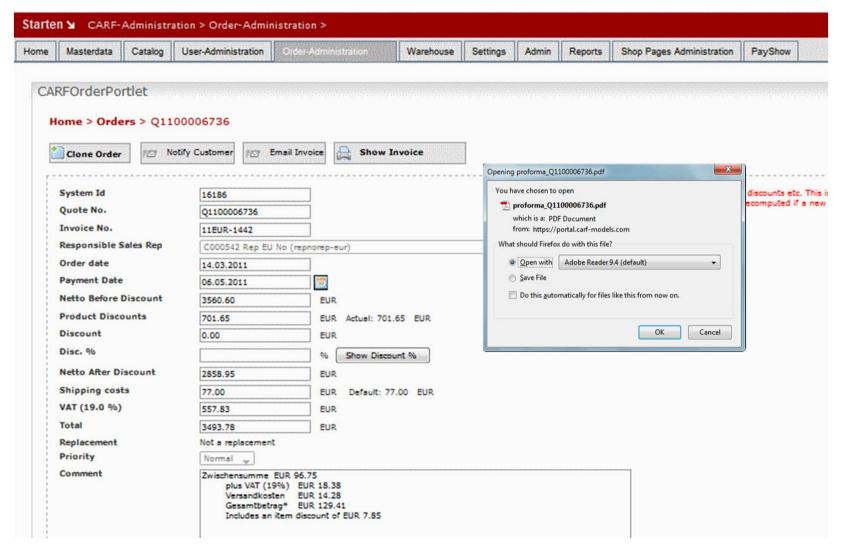

# **Shop Administration: Administration Portlets**

- Additional features (Mail, Collaboration, ...)
- Includes Material/WH Management
  - Shipping lists
  - Transfers
  - Multiple warehouses, region based
- Includes Sales cycle, commissions and handling fees
- Creation of invoices and shipping orders (as PDF)
- Upcoming: Material Planning, Purchasing

# **Shop Administration: Administration Portlets**