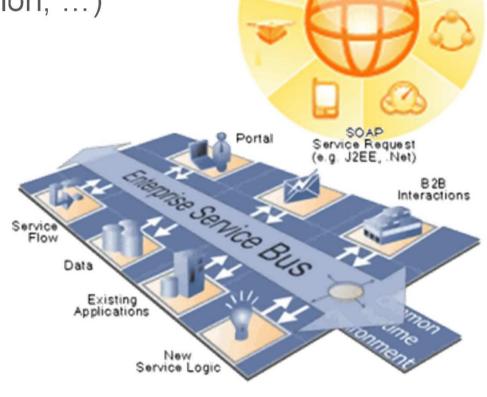

# Why D-BUSINESS Shop?

- No "iframe-Integration" Power of a true CMS and Shop
  - Unified user interface
  - Easy linkage to shop content from site
  - Images and downloads in OpenCms, reusable in site content

# Key features beyond ,Standard'

- Several product types
  - Single products
  - Variant of products (color, design)
  - Bundles
  - Gift Voucher
- Recommended and similar products
- Downloadproducts & Download-to-Pay
- Integration for images, music and video samples
  - Just put them in the product folders in backend; system handles listing and display

# Key features beyond ,Standard'

- Product ratings
- Wishlist in addition to shopping cart
- Customer profile includes order history
- Multilanguage Support
  - Optional LocaleHandler for displaying content in default-language if no localized content is available

# **The Shop Modules**

- General modules contain standard functionality
- Customer specific modules for design and special features, custom workflows
- Shop pages as configurable templates in OpenCms
- Shop data in separate database
- Images, music and video samples in OpenCms VFS Folders, automatic placement on product pages according to layout rules