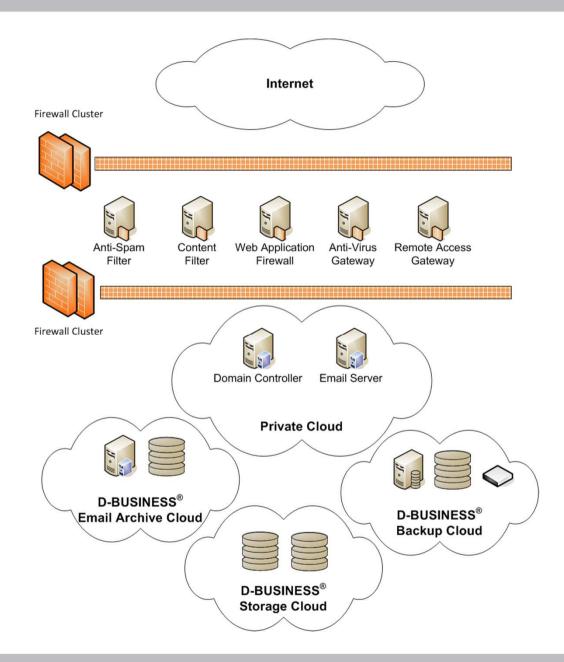

#### **D-BUSINESS Data Center - Cloud**

- We provide all things you expect from a data center
  - 24/7 hours, redundancy, security, high speed internet

#### And more:

- High flexible infrastructure for specialized solutions
- Customers defines the level of management
- OpenCMS as a Private Cloud Solution
- D-BUSINESS Data Center located in Frankfurt/Germany
- DREGER IT Management Center

### **Architecture**